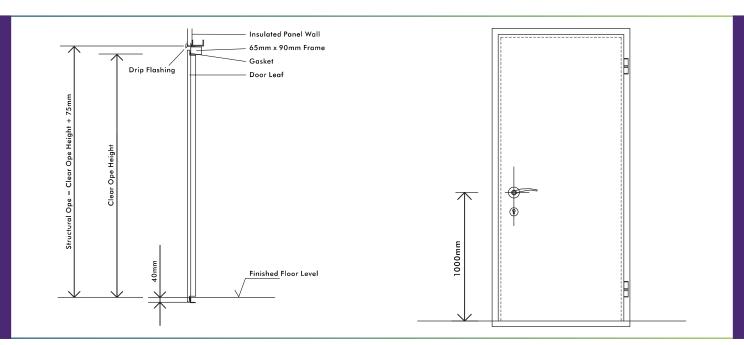

- Ø Doors are available in 30 or 60 minute fire rating.

SECTION ELEVATION

**PLAN** 

#### **DETAIL A**

Threshold detail A where change in floor level is possible. This detail provides best air pressure seal.

### **Door leaf**

Rebated Leaf

60mm door leaf thickness

Snap in silicone rubber sealing gasket

### **Built in frame**

Frame clad in the same finish as the door leaf

PVC extruded or PE 500 polycarbonate core

For installation in masonry, wall anchors are providedd