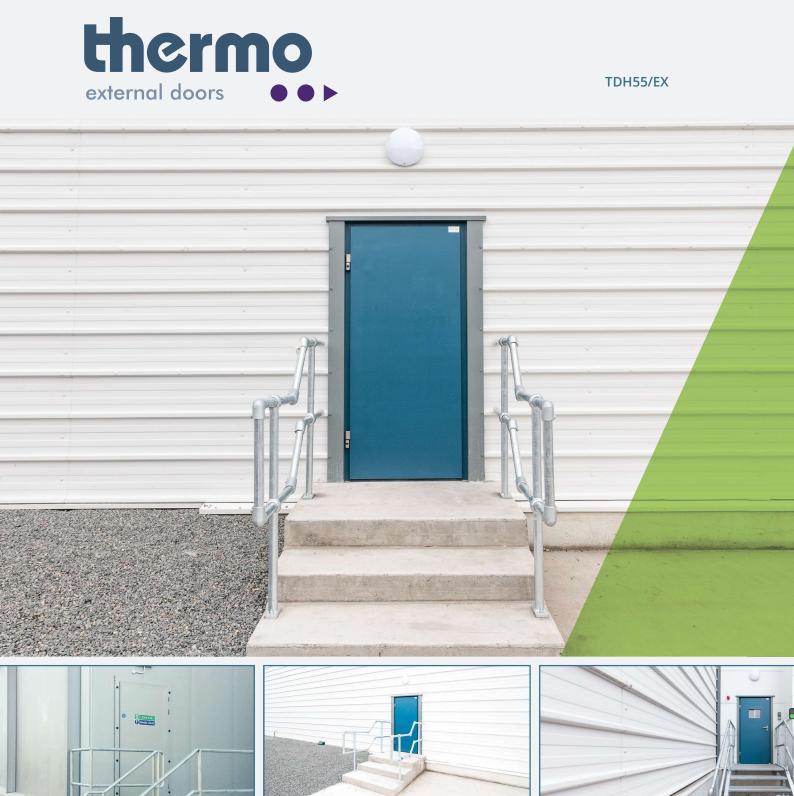

# EXTERNAL DOORS

#### TDH55/EX

The TDH55/EX external door is designed for use on exterior of buildings with composite insulated panels external facades. The key design features of our external door are:

- Ø Insulation values compatible with the external facades (0.34 W/m2).
- ☑ Due to our flexible fabrication and construction methods, external finish can match exactly that of the external facade.

- Ø Doors are available in 30 or 60 minute fire rating.

SECTION ELEVATION

**PLAN** 