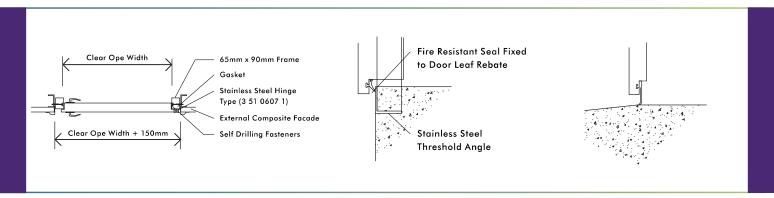

#### DETAIL A

Threshold detail B where floor is level or sloped. This option can include a patent threshold plate if required.

### **Built in frame**

Frame clad in the same finish as the door leaf

PVC extruded or PE 500 polycarbonate core

For installation in masonry, wall anchors are providedd

# **Face fixed frame**

Frame clad in the same finish as the door leaf

PVC extruded or PE 500 polycarbonate core

For large doors 10mm fixing bolts and Buffalo T nuts are supplied